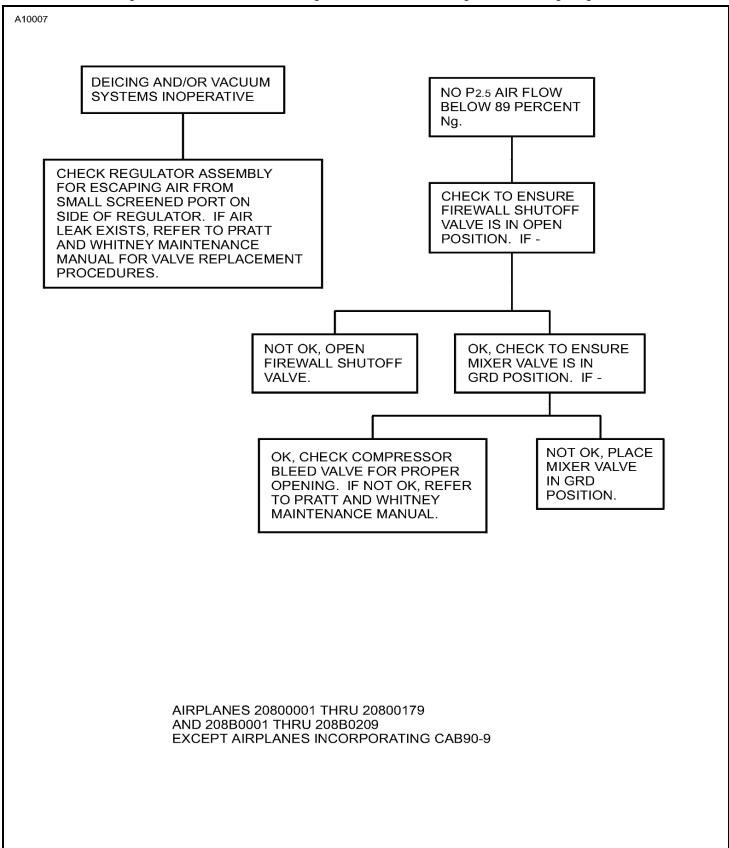

## 1. General

- A. Troubleshooting of the compressor bleed air heater and/or flow control valve should be performed anytime output flow falls below normal parameters.
- B. Troubleshooting charts have been prepared to aid the maintenance technician in system troubleshooting. Refer to Figure 101 for compressor bleed air troubleshooting diagram. Refer to Figure 102 for flow control valve troubleshooting diagram. Refer to Figure 103 and Figure 104 for cabin heating and windshield defrosting troubleshooting diagrams.

Figure 101 : Sheet 1 : Compressor Bleed Air Heater Troubleshooting Diagram

Figure 103 : Sheet 2 : Cabin Heating and Windshield Defrosting Troubleshooting Diagram

Figure 103 : Sheet 3 : Cabin Heating and Windshield Defrosting Troubleshooting Diagram