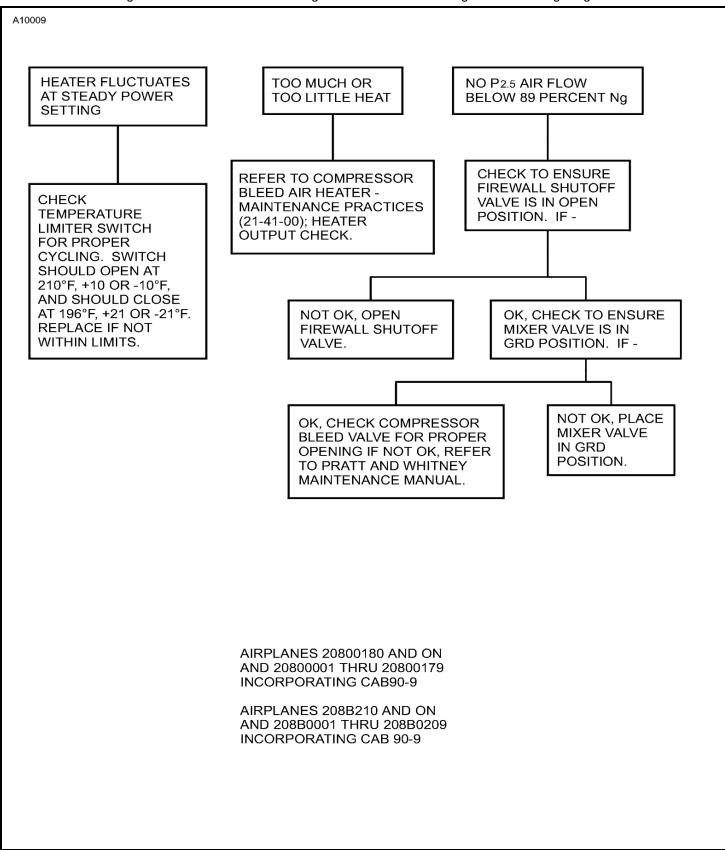

## 1. General

- A. Troubleshooting of the compressor bleed air heater and/or flow control valve should be performed anytime output flow falls below normal parameters.
- B. Troubleshooting charts have been prepared to aid the maintenance technician in system troubleshooting. Refer to Figure 101 for compressor bleed air troubleshooting diagram. Refer to Figure 102 for flow control valve troubleshooting diagram. Refer to Figure 103 and Figure 104 for cabin heating and windshield defrosting troubleshooting diagrams.

Figure 103 : Sheet 4 : Cabin Heating and Windshield Defrosting Troubleshooting Diagram

Figure 104 : Sheet 1 : Cabin Heating and Windshield Defrosting Troubleshooting Diagram

Figure 104 : Sheet 2 : Cabin Heating and Windshield Defrosting Troubleshooting Diagram