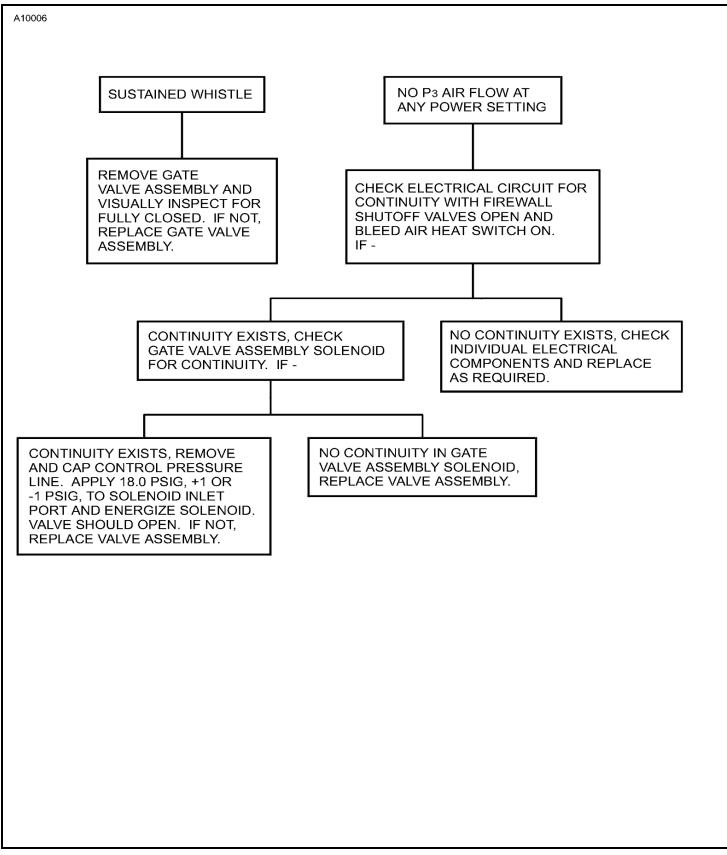

## 1. General

- A. Troubleshooting of the compressor bleed air heater and/or flow control valve should be performed anytime output flow falls below normal parameters.
- B. Troubleshooting charts have been prepared to aid the maintenance technician in system troubleshooting. Refer to Figure 101 for compressor bleed air troubleshooting diagram. Refer to Figure 102 for flow control valve troubleshooting diagram. Refer to Figure 103 and Figure 104 for cabin heating and windshield defrosting troubleshooting diagrams.

Figure 101 : Sheet 1 : Compressor Bleed Air Heater Troubleshooting Diagram

Figure 103 : Sheet 2 : Cabin Heating and Windshield Defrosting Troubleshooting Diagram

Figure 103 : Sheet 3 : Cabin Heating and Windshield Defrosting Troubleshooting Diagram