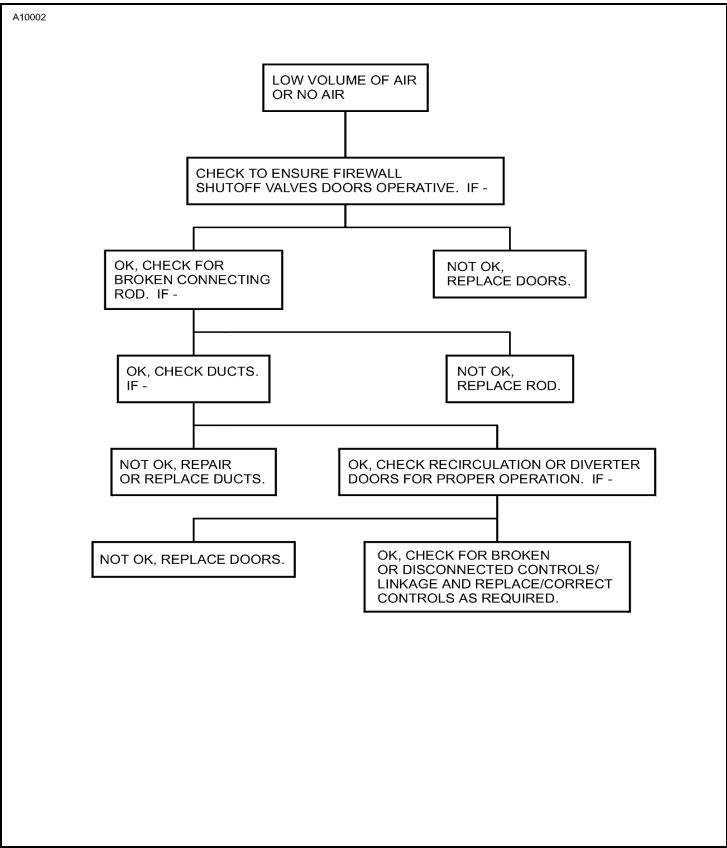

## 1. General

- A. Troubleshooting of the compressor bleed air heater and/or flow control valve should be performed anytime output flow falls below normal parameters.
- B. Troubleshooting charts have been prepared to aid the maintenance technician in system troubleshooting. Refer to Figure 101 for compressor bleed air troubleshooting diagram. Refer to Figure 102 for flow control valve troubleshooting diagram. Refer to Figure 103 and Figure 104 for cabin heating and windshield defrosting troubleshooting diagrams.

Figure 101 : Sheet 1 : Compressor Bleed Air Heater Troubleshooting Diagram

Figure 103 : Sheet 2 : Cabin Heating and Windshield Defrosting Troubleshooting Diagram

Figure 103 : Sheet 3 : Cabin Heating and Windshield Defrosting Troubleshooting Diagram