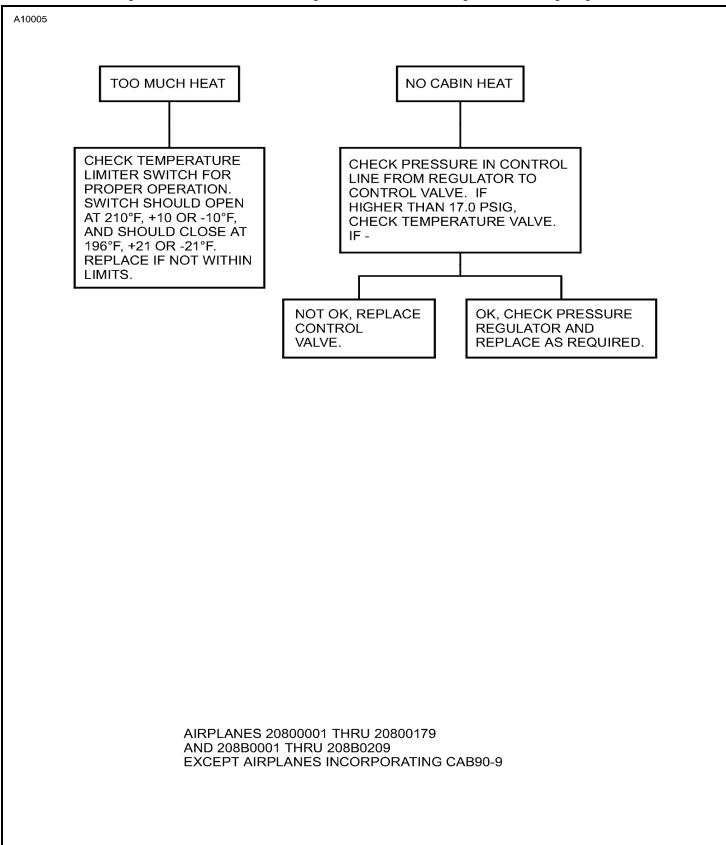

## 1. General

- A. Troubleshooting of the compressor bleed air heater and/or flow control valve should be performed anytime output flow falls below normal parameters.
- B. Troubleshooting charts have been prepared to aid the maintenance technician in system troubleshooting. Refer to Figure 101 for compressor bleed air troubleshooting diagram. Refer to Figure 102 for flow control valve troubleshooting diagram. Refer to Figure 103 and Figure 104 for cabin heating and windshield defrosting troubleshooting diagrams.

Figure 101 : Sheet 1 : Compressor Bleed Air Heater Troubleshooting Diagram

Figure 103 : Sheet 2 : Cabin Heating and Windshield Defrosting Troubleshooting Diagram

Figure 103 : Sheet 3 : Cabin Heating and Windshield Defrosting Troubleshooting Diagram