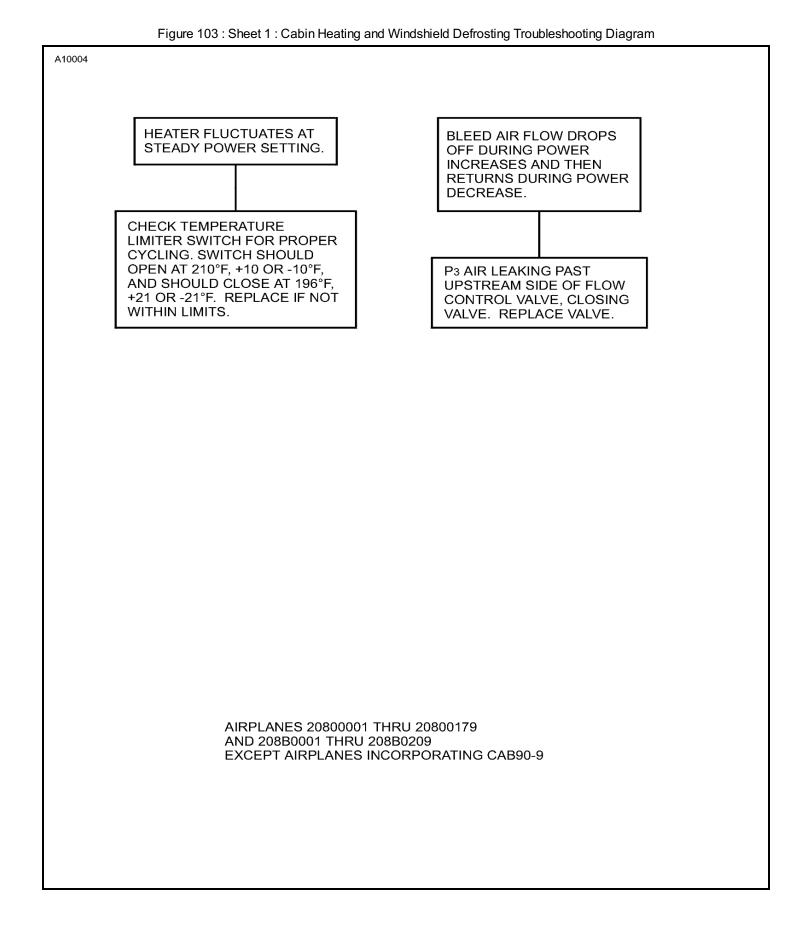

## 1. General

- A. Troubleshooting of the compressor bleed air heater and/or flow control valve should be performed anytime output flow falls below normal parameters.
- B. Troubleshooting charts have been prepared to aid the maintenance technician in system troubleshooting. Refer to Figure 101 for compressor bleed air troubleshooting diagram. Refer to Figure 102 for flow control valve troubleshooting diagram. Refer to Figure 103 and Figure 104 for cabin heating and windshield defrosting troubleshooting diagrams.

Figure 101 : Sheet 1 : Compressor Bleed Air Heater Troubleshooting Diagram

Figure 103 : Sheet 2 : Cabin Heating and Windshield Defrosting Troubleshooting Diagram

Figure 103 : Sheet 3 : Cabin Heating and Windshield Defrosting Troubleshooting Diagram