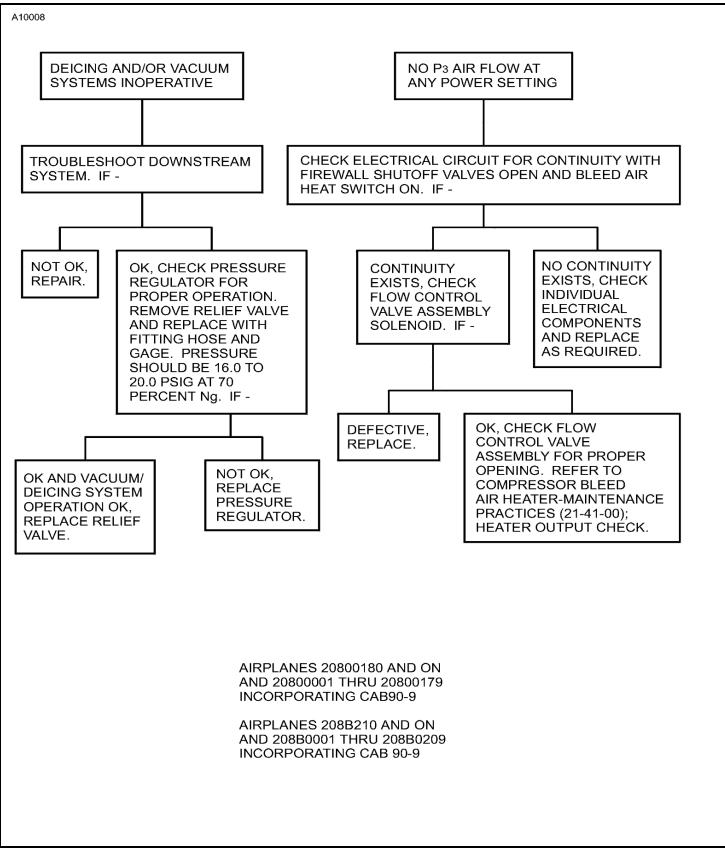

## 1. General

- A. Troubleshooting of the compressor bleed air heater and/or flow control valve should be performed anytime output flow falls below normal parameters.
- B. Troubleshooting charts have been prepared to aid the maintenance technician in system troubleshooting. Refer to Figure 101 for compressor bleed air troubleshooting diagram. Refer to Figure 102 for flow control valve troubleshooting diagram. Refer to Figure 103 and Figure 104 for cabin heating and windshield defrosting troubleshooting diagrams.

Figure 101 : Sheet 1 : Compressor Bleed Air Heater Troubleshooting Diagram

Figure 103 : Sheet 2 : Cabin Heating and Windshield Defrosting Troubleshooting Diagram

Figure 103 : Sheet 3 : Cabin Heating and Windshield Defrosting Troubleshooting Diagram

Figure 103 : Sheet 4 : Cabin Heating and Windshield Defrosting Troubleshooting Diagram

Figure 104 : Sheet 1 : Cabin Heating and Windshield Defrosting Troubleshooting Diagram

Figure 104 : Sheet 2 : Cabin Heating and Windshield Defrosting Troubleshooting Diagram