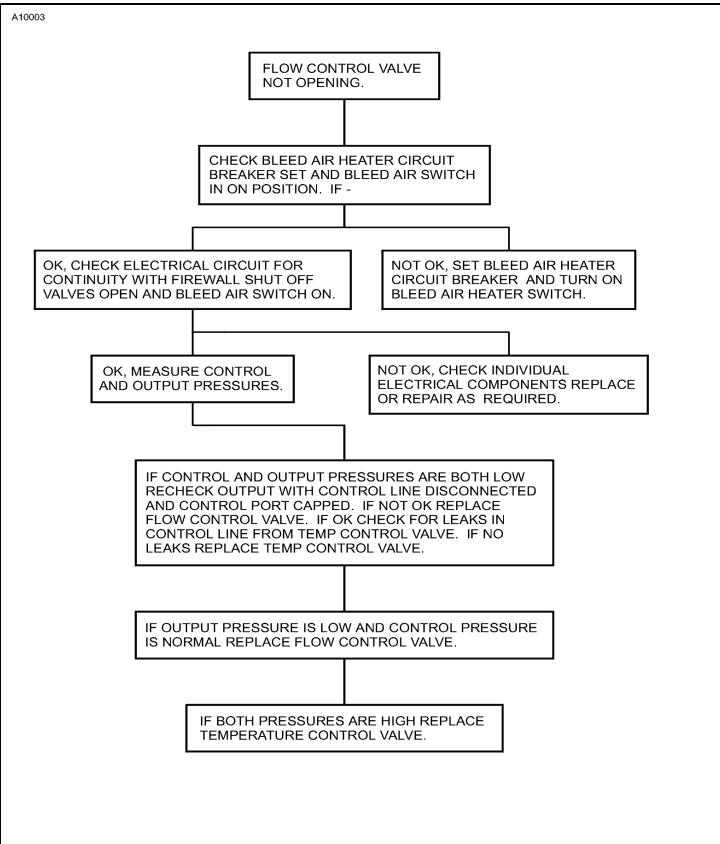

## 1. General

- A. Troubleshooting of the compressor bleed air heater and/or flow control valve should be performed anytime output flow falls below normal parameters.
- B. Troubleshooting charts have been prepared to aid the maintenance technician in system troubleshooting. Refer to Figure 101 for compressor bleed air troubleshooting diagram. Refer to Figure 102 for flow control valve troubleshooting diagram. Refer to Figure 103 and Figure 104 for cabin heating and windshield defrosting troubleshooting diagrams.

Figure 101 : Sheet 1 : Compressor Bleed Air Heater Troubleshooting Diagram

Figure 103 : Sheet 2 : Cabin Heating and Windshield Defrosting Troubleshooting Diagram

Figure 103 : Sheet 3 : Cabin Heating and Windshield Defrosting Troubleshooting Diagram